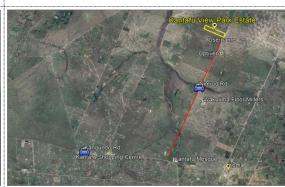

Kantafu View Park Estate – Located 4km off Kangundo Road turning North of Kantafu Shopping Centre

Kiserian
Heights
Estate Phase
4 – Located
3km due
north of
Kiserian –
Isinya Road
at Oletepes
Picnic Site