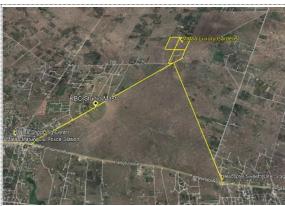

Malaa Luxury Gardens – located 3.5km off Kangundo Road turning North at Malaa/Matu ngulu Police Station

Greenlands
Estate Ngata,
Nakuru –
2.5Km from
NakuruEldoret
Highway and
10km from
Nakuru Town

Serene
Garden –
Kitengela:
Located
within the
vicinity of
Maasai
Ostrich Farm