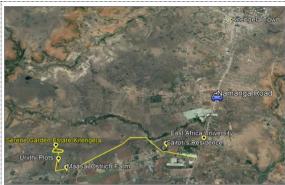

Malaa Luxury Gardens – located 3.5km off Kangundo Road turning North at Malaa/Matu ngulu Police Station

Greenlands
Estate Ngata,
Nakuru –
2.5Km from
NakuruEldoret
Highway and
10km from
Nakuru Town

Serene
Garden –
Kitengela:
Located
within the
vicinity of
Maasai
Ostrich Farm