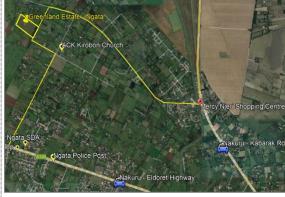

Malaa Luxury Gardens – located 3.5km off Kangundo Road turning North at Malaa/Matu ngulu Police Station

Greenlands
Estate Ngata,
Nakuru –
2.5Km from
NakuruEldoret
Highway and
10km from
Nakuru Town

Serene
Garden –
Kitengela:
Located
within the
vicinity of
Maasai
Ostrich Farm